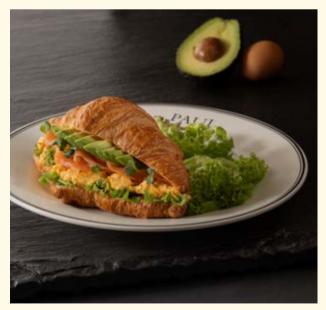

Add egg: the Croque-Madame version, topped with your choice of poached or fried egg. **0.5** 

**Feta Avocado Tartine O O O C** Avocado, scrambled eggs, topped with crumbled feta cheese, served on our crispy toast.

4.50