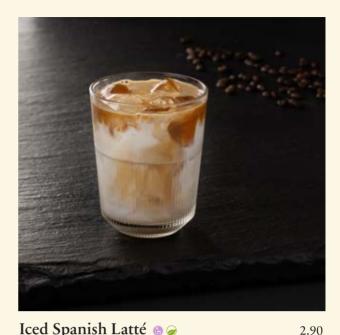

### **ICED & FROZEN**

| <b>Iced Spanish Latté</b> (a)<br>The trendy milk beverage using our house blend<br>coffee combined with condensed milk.                                         | 2.90 |
|-----------------------------------------------------------------------------------------------------------------------------------------------------------------|------|
| <b>Coffee Frappé                                   </b>                                                                                                         | 2.70 |
| Iced Caramel Cinnamon @<br>Latté over ice with a touch of cinnamon and<br>indulgent caramel.                                                                    | 2.80 |
| Mocha Frappé                                                                                                                                                    | 2.70 |
| <b>Salted Caramel Frappé</b> (a)<br>Indulgent salted caramel blended with house<br>blend coffee, milk and a caramel sauce drizzle.                              | 2.70 |
| <b>Low-Calorie Frappé</b> ⊚ <i>⊘</i><br>Selection of Caramel or Hazelnut.                                                                                       | 2.70 |
| <b>Chocolate Duo Café Frappé</b> (a)<br>Crunchy coffee beans and indulgent rich<br>chocolate topped with whipped cream, dark<br>chocolate sauce toffee caramel. | 2.70 |
| <b>Shaken Homemade Iced Tea</b> <i>(</i>                                                                                                                        | 2.1  |