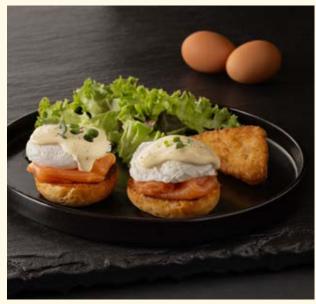

### Eggs Benedict

Two poached eggs on grilled brioche bun, topped with hollandaise sauce, served with a side salad & hashbrown potato.

 Served with Hashbrown.