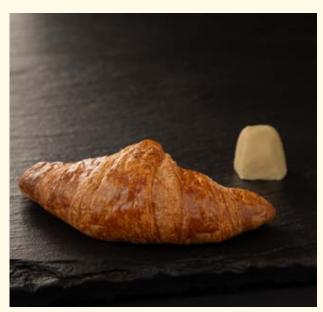

## Viennoiseries

Apple Turnover

1.4

1.5

| Plain Croissant  | 1.4 |
|------------------|-----|
| Almond Croissant | 1.6 |
| Cheese Croissant | 1.5 |
| Zaatar Croissant | 1.4 |

**Escargot aux Raisins** 

1.4

Apple Grillé