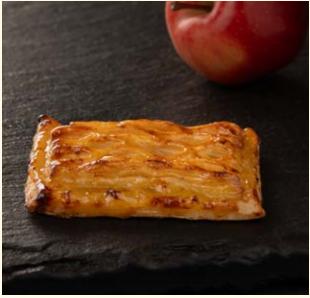

## Viennoiseries

Apple Turnover

1.4

1.5

| Plain Croissant  | 1.4 |
|------------------|-----|
| Almond Croissant | 1.6 |
| Cheese Croissant | 1.5 |
| Zaatar Croissant | 1.4 |

**Escargot aux Raisins** 

1.4

Apple Grillé