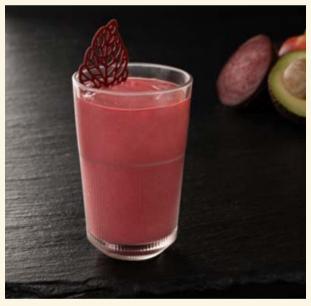

### **BODY & MIND**

Heart Beet 📀 🐵 🥪 A heartful combination of avocado, apple and beetroot, garnished with a homemade beetroot tuile.