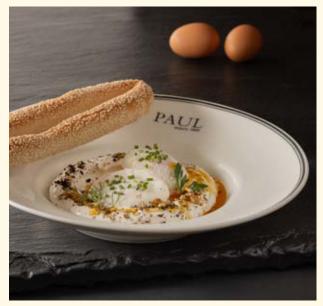

### Labneh Harissa and Fermented Olives4.3New ⊘ ⊚ ⊚ ⊘

Poached eggs, creamy labneh infused with hydrated olive dukkha & hazelnut za'atar, bathed in a spiced beurre noisette, served with fougasse bread on the side.