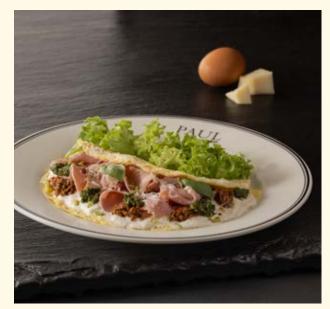

Stracciatella Omelette and Pistachio Pesto 4.4 New @ @ Ø

Creamy stracciatella omelette, with veal ham, pistachio pesto, sundried tomatoes, basil and parmigiano-reggiano.