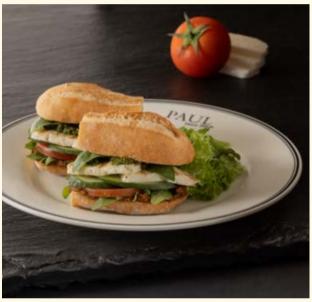

### Smoked Turkey 📀 💿

Smoked turkey with mayo mustard spread, pickles, fresh tomatoes and lettuce in polka bread, served with a side salad.

Croque-Monsieur New © © © 5.20 Classic French open-faced sandwich with veal ham, gruyere cheese, on crispy bread, served with a side salad.