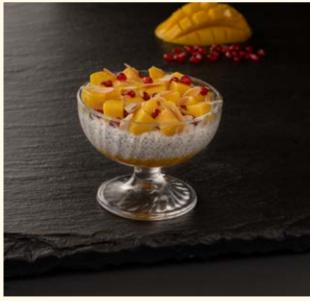

### Mango Chia Pudding 👩 🥏

3.90

Chia seeds & coconut milk base topped with mango coulis & fresh mangoes, pomegranate & almond flakes.