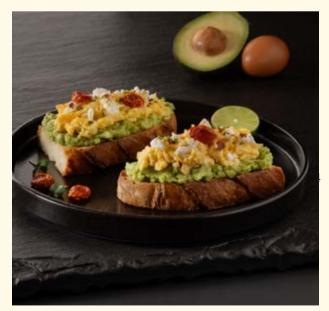

### Avocado Poached Eggs 📀 🐵 🐵

5.6

6.5

4.5

Two poached eggs with avocado, toasted brioche bread with cream cheese and dill, baby spinach, topped with hollandaise sauce, served with a side salad and hash brown potato.