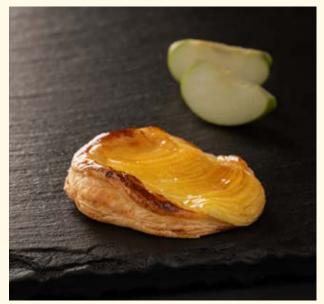

## Viennoiseries

Apple Turnover

1.4

1.5

| Plain Croissant  | 1.4 |
|------------------|-----|
| Almond Croissant | 1.6 |
| Cheese Croissant | 1.5 |
| Zaatar Croissant | 1.4 |

**Escargot aux Raisins** 

1.4

Apple Grillé