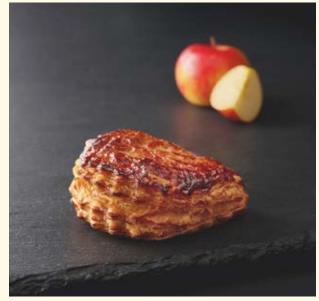

## Viennoiseries

Apple Turnover

1.4

1.5

| Plain Croissant  | 1.4 |
|------------------|-----|
| Almond Croissant | 1.6 |
| Cheese Croissant | 1.5 |
| Zaatar Croissant | 1.4 |

**Escargot aux Raisins** 

1.4

Apple Grillé