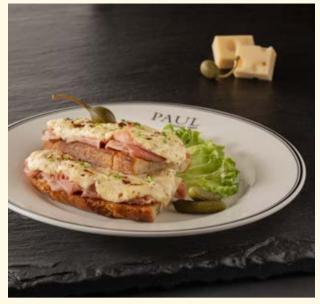

### Smoked Turkey 📀 💿

Smoked turkey with mayo mustard spread, pickles, fresh tomatoes and lettuce in polka bread, served with a side salad.

Croque-Monsieur New © © © 5.20 Classic French open-faced sandwich with veal ham, gruyere cheese, on crispy bread, served with a side salad.

Add egg: the Croque-Madame version, topped with your choice of poached or fried egg. **0.5** 

**Feta Avocado Tartine O O O C** Avocado, scrambled eggs, topped with crumbled feta cheese, served on our crispy toast.