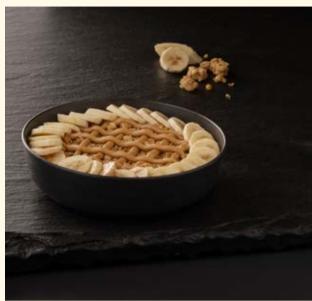

## Puddings & Acai

| Acai Peanut Butter 🥹 🕭                | 3.60 |
|---------------------------------------|------|
| Served with peanut butter and banana. |      |
| Add on:                               |      |
| Granola 🥝 🔊                           | 0.60 |
| Dried Nuts 👩 🔗                        | 0.80 |