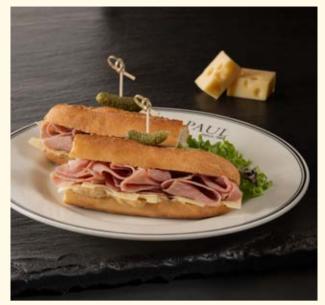

## Sandwiches & Toasts

Veal Ham and Cheese Baguette New 📀 😁

Classic veal ham and gruyere cheese, on salted peppered butter, served with a side salad.

Halloumi Pesto 📀 🕲 🥏

5.20

4.70

4.90

Grilled halloumi, polka bread, pesto, sundried tomato, fresh tomatoes, cucumber, basil, rocca, served with a side salad.