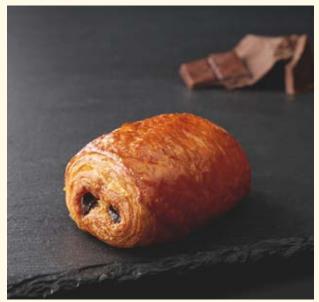

Pain au Chocolat

1.5

SET MENU BREAKFAST Parisien 4.2 1 hot beverage + 1 viennoiserie of your choice 1/2 flute à l'ancienne, butter & jam (apricot & strawberry)

| Pistachio Croissant        | 1.6 |
|----------------------------|-----|
| Pain au Chocolat Almond    | 1.7 |
| Pain au Chocolat Pistachio | 17  |