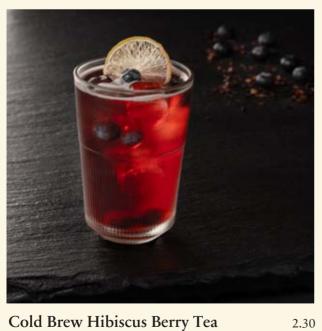

**Cold Brew Hibiscus Berry Tea** Smooth mellow combination of cold brew hibiscus infused with blackcurrant and natural honey.