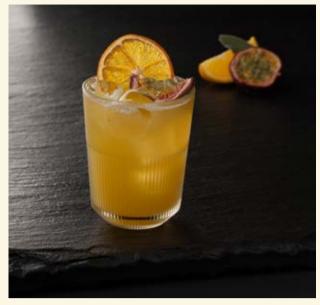

#### "Miel et Soleil" 🥏

2.7

2.7 Homemade mango nectar blended with passion fruit and a pinch of turmeric, garnished with sumac and fresh tropical mango.