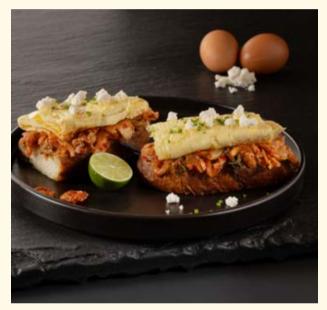

may increase your risk of foodborne illnesses, especially if you have certain medical conditions.

## Sandwiches & Toasts



Veal Ham and Cheese Baguette New 📀 😁

Classic veal ham and gruyere cheese, on salted peppered butter, served with a side salad.



Halloumi Pesto 📀 🕲 🥏

5.20

4.70

4.90

Grilled halloumi, polka bread, pesto, sundried tomato, fresh tomatoes, cucumber, basil, rocca, served with a side salad.



### Smoked Turkey 📀 💿

Smoked turkey with mayo mustard spread, pickles, fresh tomatoes and lettuce in polka bread, served with a side salad.



Croque-Monsieur New © © © 5.20 Classic French open-faced sandwich with veal ham, gruyere cheese, on crispy bread, served with a side salad.

Add egg: the Croque-Madame version, topped with your choice of poached or fried egg. **0.5** 





**Feta Avocado Tartine O O O C** Avocado, scrambled eggs, topped with crumbled feta cheese, served on our crispy toast.

4.50

### Miso Avocado Tartine < @ @ @ @ 4.50

Avocado, poached eggs drizzled with miso cashew sauce, served on our crispy toast.

## Puddings & Acai



| Acai Peanut Butter 🥹 🕭                | 3.60 |
|---------------------------------------|------|
| Served with peanut butter and banana. |      |
| Add on:                               |      |
| Granola 🥝 🔊                           | 0.60 |
| Dried Nuts 👩 🔗                        | 0.80 |



### Red Fruits Chia Pudding 🔗 🤊

3.90

Chia seeds & coconut milk base topped with red fruits coulis & fresh red fruits.



| Acai Bowl 🥏                  | 3.60 |
|------------------------------|------|
| Served with seasonal