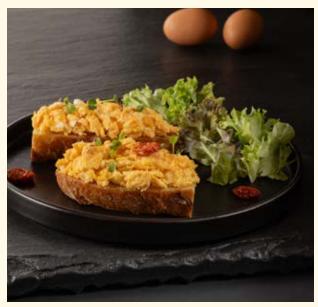

Add egg: the Croque-Madame version, topped with your choice of poached or fried egg. **0.5** 

**Feta Avocado Tartine O O O C** Avocado, scrambled eggs, topped with crumbled feta cheese, served on our crispy toast.