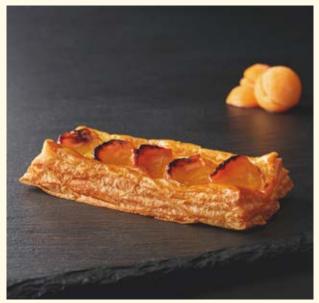

## Viennoiseries

Apple Turnover

1.4

1.5

| Plain Croissant  | 1.4 |
|------------------|-----|
| Almond Croissant | 1.6 |
| Cheese Croissant | 1.5 |
| Zaatar Croissant | 1.4 |

**Escargot aux Raisins** 

1.4

Apple Grillé