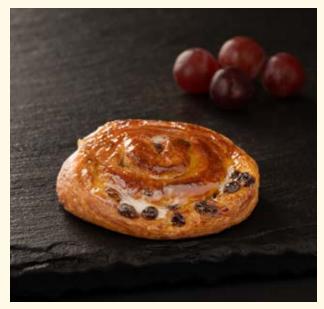

## Viennoiseries

Apple Turnover

1.4

1.5

| Plain Croissant  | 1.4 |
|------------------|-----|
| Almond Croissant | 1.6 |
| Cheese Croissant | 1.5 |
| Zaatar Croissant | 1.4 |

**Escargot aux Raisins** 

1.4

Apple Grillé