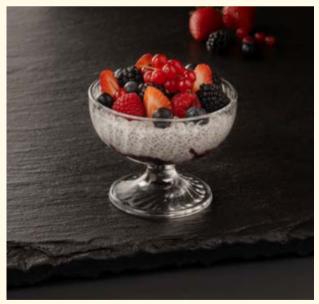

### Red Fruits Chia Pudding 🔗 🤊

3.90

Chia seeds & coconut milk base topped with red fruits coulis & fresh red fruits.

| Acai Bowl 🥏                  | 3.60 |
|------------------------------|------|
| Served with seasonal fruits. |      |
| Add on:                      |      |
| Granola 🥝 🥏                  | 0.60 |
| Dried Nuts 👩 🥏               | 0.80 |