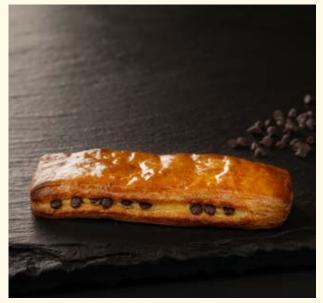

Pain au Chocolat

1.5

SET MENU BREAKFAST Parisien 4.2 1 hot beverage + 1 viennoiserie of your choice 1/2 flute à l'ancienne, butter & jam (apricot & strawberry)

| Pistachio Croissant        | 1.6 |
|----------------------------|-----|
| Pain au Chocolat Almond    | 1.7 |
| Pain au Chocolat Pistachio | 17  |