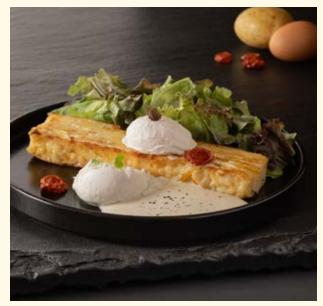

## Eggs & Omelettes

Poached Eggs and Caramelized Dauphinois Potatoes New @ @ @

Poached eggs, caramelized potato gratin dauphinois, rosemary and thyme infused parmesan sauce.

4.3